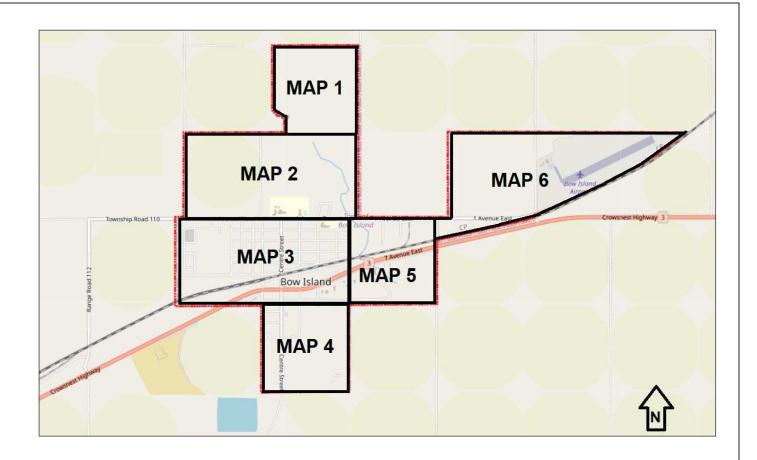

#### **DISTRICT MAP GUIDE**

\* Refer to individual maps for areas as illustrated (Maps 1 to 6)

Town of Bow Island LAND USE BYLAW NO. 2024:07

Land Use Districts Map
MAP 1

Town of Bow Island
LAND USE BYLAW NO. 2024:07