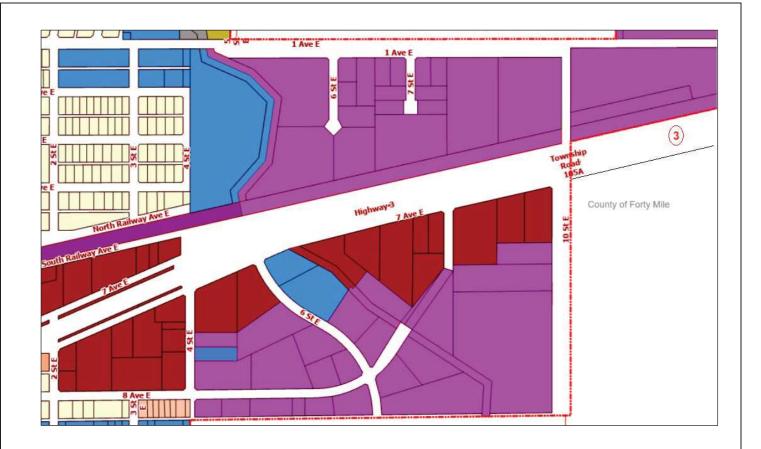

#### **Land Use Districts Map**

#### **DISTRICT MAP GUIDE**

\* Refer to individual maps for areas as illustrated (Maps 1 to 6)

Town of Bow Island LAND USE BYLAW NO. 2024:07

Land Use Districts Map
MAP 1

Town of Bow Island
LAND USE BYLAW NO. 2024:07

Land Use Districts Map
MAP 2

Town of Bow Island
LAND USE BYLAW NO. 2024:07

Land Use Districts Map
MAP 3

LAND USE BYLAW NO. 2024:07

Land Use Districts Map
MAP 4

2024

Residential District - R-1
Residential General District - R-2
Residential Medium Density District - R-3
Manufactured / Mobile Home Park District - MMHP
Institutional District - I-1
Downtown Commercial District - C-1
Commercial District - C-2
Highway Transitional District - HT
Airport District - M-1
Industrial District - M-2
Railway Industrial District - M-3
Country Residential District - CR
Urban Reserve District - DC
No Land Use designation