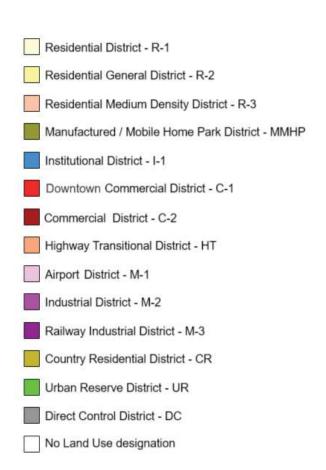

| RESIDENTIAL DISTRICT                   | - R-1 |
|----------------------------------------|-------|
| RESIDENTIAL GENERAL DISTRICT           | – R-2 |
| RESIDENTIAL MEDIUM-DENSITY DISTRICT    | – R-3 |
| MANUFACTURED/MOBILE HOME PARK DISTRICT | – R-4 |
| COUNTRY RESIDENTIAL DISTRICT           | - CR  |
| INSTITUTIONAL DISTRICT                 | - I   |
| DOWNTOWN COMMERCIAL DISTRICT           | - C-1 |
| COMMERCIAL DISTRICT                    | – C-2 |
| HIGHWAY TRANSITIONAL DISTRICT          | – HT  |
| AIRPORT DISTRICT                       | - M-1 |
| INDUSTRIAL DISTRICT                    | - M-2 |
| RAILWAY INDUSTRIAL DISTRICT            | – M-3 |
| URBAN RESERVE DISTRICT                 | – UR  |
| DIRECT CONTROL DISTRICT                | - DC  |

Land Use Districts Map
MAP 2

Town of Bow Island
LAND USE BYLAW NO. 2024:07

Land Use Districts Map
MAP 3

LAND USE BYLAW NO. 2024:07

Land Use Districts Map
MAP 4

2024

Residential District - R-1
Residential General District - R-2
Residential Medium Density District - R-3
Manufactured / Mobile Home Park District - MMHP
Institutional District - I-1
Downtown Commercial District - C-1
Commercial District - C-2
Highway Transitional District - HT
Airport District - M-1
Industrial District - M-2
Railway Industrial District - M-3
Country Residential District - CR
Urban Reserve District - DC
No Land Use designation