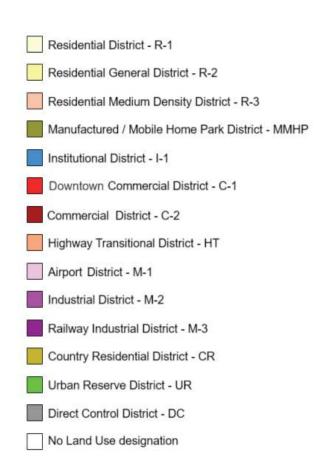

| RESIDENTIAL DISTRICT                   | - R-1 |
|----------------------------------------|-------|
| RESIDENTIAL GENERAL DISTRICT           | – R-2 |
| RESIDENTIAL MEDIUM-DENSITY DISTRICT    | – R-3 |
| MANUFACTURED/MOBILE HOME PARK DISTRICT | – R-4 |
| COUNTRY RESIDENTIAL DISTRICT           | - CR  |
| INSTITUTIONAL DISTRICT                 | - I   |
| DOWNTOWN COMMERCIAL DISTRICT           | - C-1 |
| COMMERCIAL DISTRICT                    | – C-2 |
| HIGHWAY TRANSITIONAL DISTRICT          | – HT  |
| AIRPORT DISTRICT                       | - M-1 |
| INDUSTRIAL DISTRICT                    | - M-2 |
| RAILWAY INDUSTRIAL DISTRICT            | – M-3 |
| URBAN RESERVE DISTRICT                 | – UR  |
| DIRECT CONTROL DISTRICT                | - DC  |

#### **DISTRICT MAP GUIDE**

\* Refer to individual maps for areas as illustrated (Maps 1 to 6)

Town of Bow Island LAND USE BYLAW NO. 2024:07

Land Use Districts Map
MAP 1

Town of Bow Island
LAND USE BYLAW NO. 2024:07

Land Use Districts Map
MAP 2

Town of Bow Island
LAND USE BYLAW NO. 2024:07

Land Use Districts Map
MAP 3

LAND USE BYLAW NO. 2024:07

Land Use Districts Map
MAP 4

2024

Residential District - R-1
Residential General District - R-2
Residential Medium Density District - R-3
Manufactured / Mobile Home Park District - MMHP
Institutional District - I-1
Downtown Commercial District - C-1
Commercial District - C-2
Highway Transitional District - HT
Airport District - M-1
Industrial District - M-2
Railway Industrial District - M-3
Country Residential District - CR
Urban Reserve District - DC
No Land Use designation