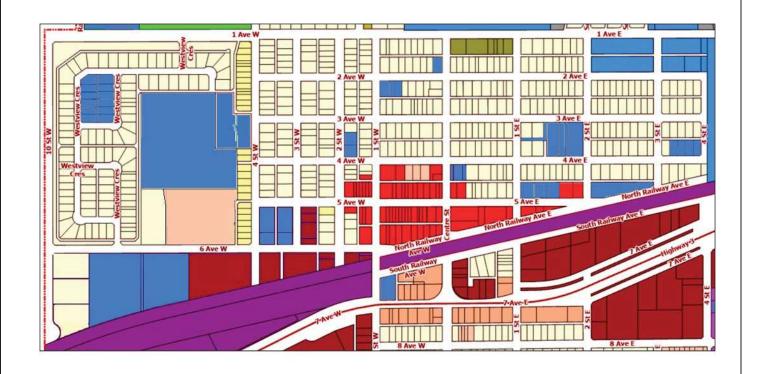

#### **Land Use Districts Map**

#### **DISTRICT MAP GUIDE**

\* Refer to individual maps for areas as illustrated (Maps 1 to 6)

Town of Bow Island LAND USE BYLAW NO. 2024:07

Land Use Districts Map
MAP 1

Town of Bow Island
LAND USE BYLAW NO. 2024:07

Land Use Districts Map
MAP 2

Town of Bow Island
LAND USE BYLAW NO. 2024:07

Land Use Districts Map
MAP 3

LAND USE BYLAW NO. 2024:07

Land Use Districts Map
MAP 4

2024

Residential District - R-1
Residential General District - R-2
Residential Medium Density District - R-3
Manufactured / Mobile Home Park District - MMHP
Institutional District - I-1
Downtown Commercial District - C-1
Commercial District - C-2
Highway Transitional District - HT
Airport District - M-1
Industrial District - M-2
Railway Industrial District - M-3
Country Residential District - CR
Urban Reserve District - DC
No Land Use designation