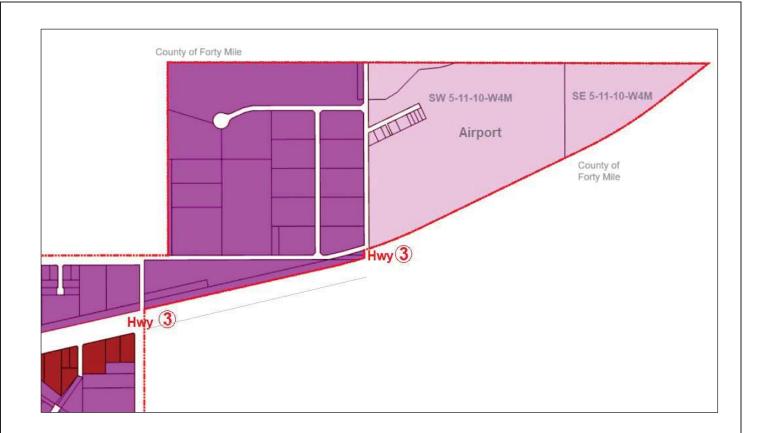

#### **Land Use Districts Map**

#### **DISTRICT MAP GUIDE**

\* Refer to individual maps for areas as illustrated (Maps 1 to 6)

Town of Bow Island LAND USE BYLAW NO. 2024:07

Land Use Districts Map
MAP 1

Town of Bow Island
LAND USE BYLAW NO. 2024:07