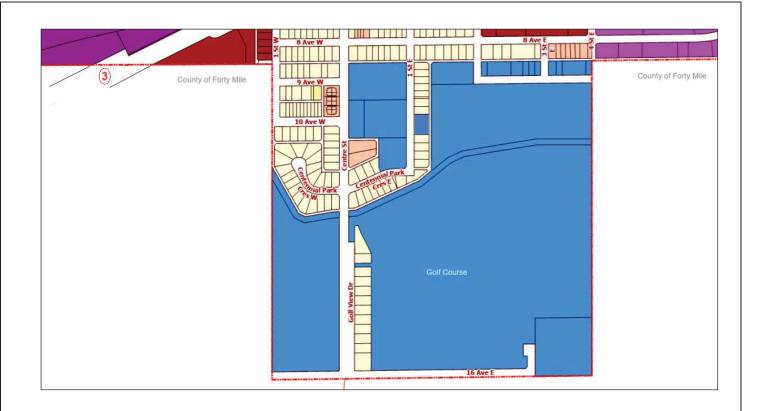

#### **Land Use Districts Map**

#### **DISTRICT MAP GUIDE**

\* Refer to individual maps for areas as illustrated (Maps 1 to 6)

Town of Bow Island LAND USE BYLAW NO. 2024:07

Land Use Districts Map
MAP 1

Town of Bow Island
LAND USE BYLAW NO. 2024:07

Land Use Districts Map
MAP 2

Town of Bow Island
LAND USE BYLAW NO. 2024:07

Land Use Districts Map
MAP 3

LAND USE BYLAW NO. 2024:07

Land Use Districts Map
MAP 4

2024

Residential District - R-1
Residential General District - R-2
Residential Medium Density District - R-3
Manufactured / Mobile Home Park District - MMHP
Institutional District - I-1
Downtown Commercial District - C-1
Commercial District - C-2
Highway Transitional District - HT
Airport District - M-1
Industrial District - M-2
Railway Industrial District - M-3
Country Residential District - CR
Urban Reserve District - DC
No Land Use designation